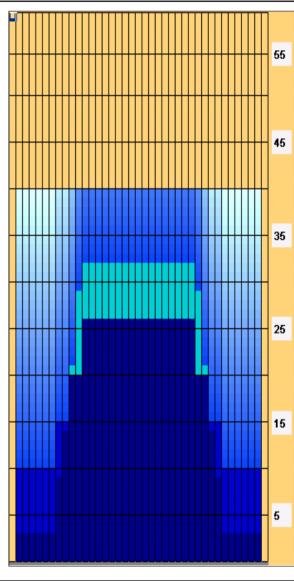

## **Bocken 2016-2017**

Oil Pattern Distance: 40 Feet **Reverse Brush Drop:** 30 Feet Oil Per Board: 50 uL Forward Oil Total: 17.2 mL **Reverse Oil Total:** 8.15 mL **Volume Oil Total:** 25.35 mL Forward Boards Crossed: 344 Boards 163 Boards 507 Boards **Reverse Boards Crossed: Total Boards Crossed:** 