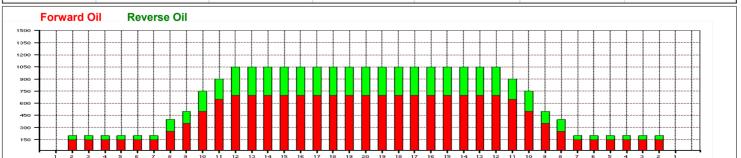

|                       | Start                     | Stop                     | Loads           | Speed                   | Crossed                  | Start                | End                  | Feet                  | T.Oil             |
|-----------------------|---------------------------|--------------------------|-----------------|-------------------------|--------------------------|----------------------|----------------------|-----------------------|-------------------|
| 1                     | 2L                        | 2R                       | 3               | 14                      | 111                      | 0.0                  | 3.9                  | 3.9                   | 5550              |
| 2                     | 8L                        | 8R                       | 2               | 18                      | 50                       | 3.9                  | 9.0                  | 5.1                   | 2500              |
| 3                     | 9L                        | 9R                       | 2               | 18                      | 46                       | 9.0                  | 14.1                 | 5.1                   | 2300              |
| 4                     | 10L                       | 10R                      | 3               | 18                      |                          |                      | 7.6                  | 3150                  |                   |
| 5                     | 11L                       | 11R                      | 3               | 18                      |                          |                      | 7.6                  | 2850                  |                   |
| 6                     | 12L                       | 12R                      | 1               | 22                      | 17                       | 29.3                 | 32.4                 | 3.1                   | 850               |
| 7                     | 2L                        | 2R                       | 0               | 30                      | 0                        | 32.4                 | 40.0                 | 7.6                   | 0                 |
|                       |                           |                          |                 |                         |                          |                      |                      |                       |                   |
|                       |                           |                          |                 | everse                  | More                     | 0-4                  | F-1                  | <b>5</b> 1            | T.01              |
| <u></u>               | Start                     | Stop                     | Loads           | Speed                   | Crossed                  | Start                | End                  | Feet                  | T.Oil             |
| 1                     | Start<br>2L               | Stop<br>2R               | Loads<br>0      | Speed<br>30             | Crossed<br>0             | 40.0                 | 26.0                 | -14.0                 | 0                 |
| 1 2                   | Start<br>2L<br>12L        | Stop<br>2R<br>12R        | Loads<br>0<br>2 | Speed<br>30<br>22       | Crossed<br>0<br>34       | 40.0<br>26.0         | 26.0<br>19.8         | -14.0<br>-6.2         | 0<br>1700         |
| 1 2 3                 | Start<br>2L<br>12L<br>10L | Stop<br>2R<br>12R<br>10R | Loads<br>0<br>2 | Speed<br>30<br>22<br>18 | Crossed<br>0<br>34<br>42 | 40.0<br>26.0<br>19.8 | 26.0<br>19.8<br>14.7 | -14.0<br>-6.2<br>-5.1 | 0<br>1700<br>2100 |
| 1<br>2<br>3<br>4<br>5 | Start<br>2L<br>12L        | Stop<br>2R<br>12R        | Loads<br>0<br>2 | Speed<br>30<br>22       | Crossed<br>0<br>34       | 40.0<br>26.0         | 26.0<br>19.8         | -14.0<br>-6.2         | 0<br>1700         |