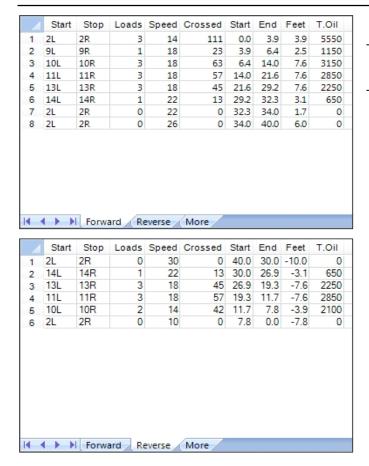

## **Kegel Recreation Series - BOURBON STREET - 6240**

40 Feet Oil Pattern Distance: 40 Feet Reverse Brush Drop: Oil Per Board: 50 uL 15.6 mL **Forward Oil Total: Reverse Oil Total:** 7.85 mL 23.45 mL **Volume Oil Total:** Forward Boards Crossed: 312 Boards Reverse Boards Crossed: 157 Boards **Total Boards Crossed:** 469 Boards