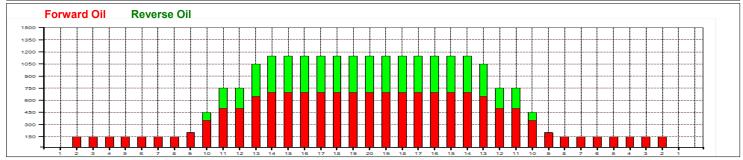

## **Kegel Recreation Series - BOURBON STREET - 6240**

40 Feet Oil Pattern Distance: 40 Feet Reverse Brush Drop: Oil Per Board: 50 uL 15.6 mL **Forward Oil Total: Reverse Oil Total:** 7.85 mL 23.45 mL **Volume Oil Total:** Forward Boards Crossed: 312 Boards Reverse Boards Crossed: 157 Boards **Total Boards Crossed:** 469 Boards