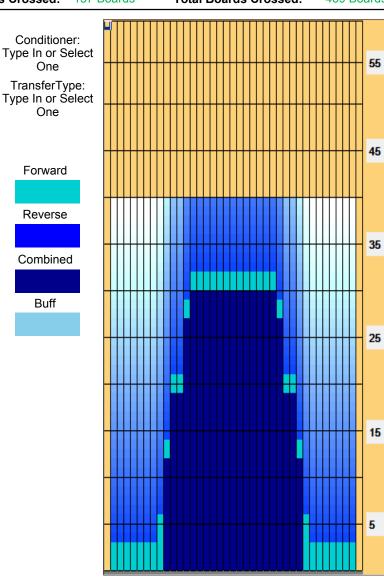

## **Kegel Recreation Series - BOURBON STREET - 6240**

40 Feet Oil Pattern Distance: 40 Feet Reverse Brush Drop: Oil Per Board: 50 uL 15.6 mL **Forward Oil Total: Reverse Oil Total:** 7.85 mL 23.45 mL **Volume Oil Total:** Forward Boards Crossed: 312 Boards Reverse Boards Crossed: 157 Boards **Total Boards Crossed:** 469 Boards

Conditioner:

One

One

Forward

Reverse

Combined

Buff

Reverse Drop Brush 32'. Download PDF for full description.